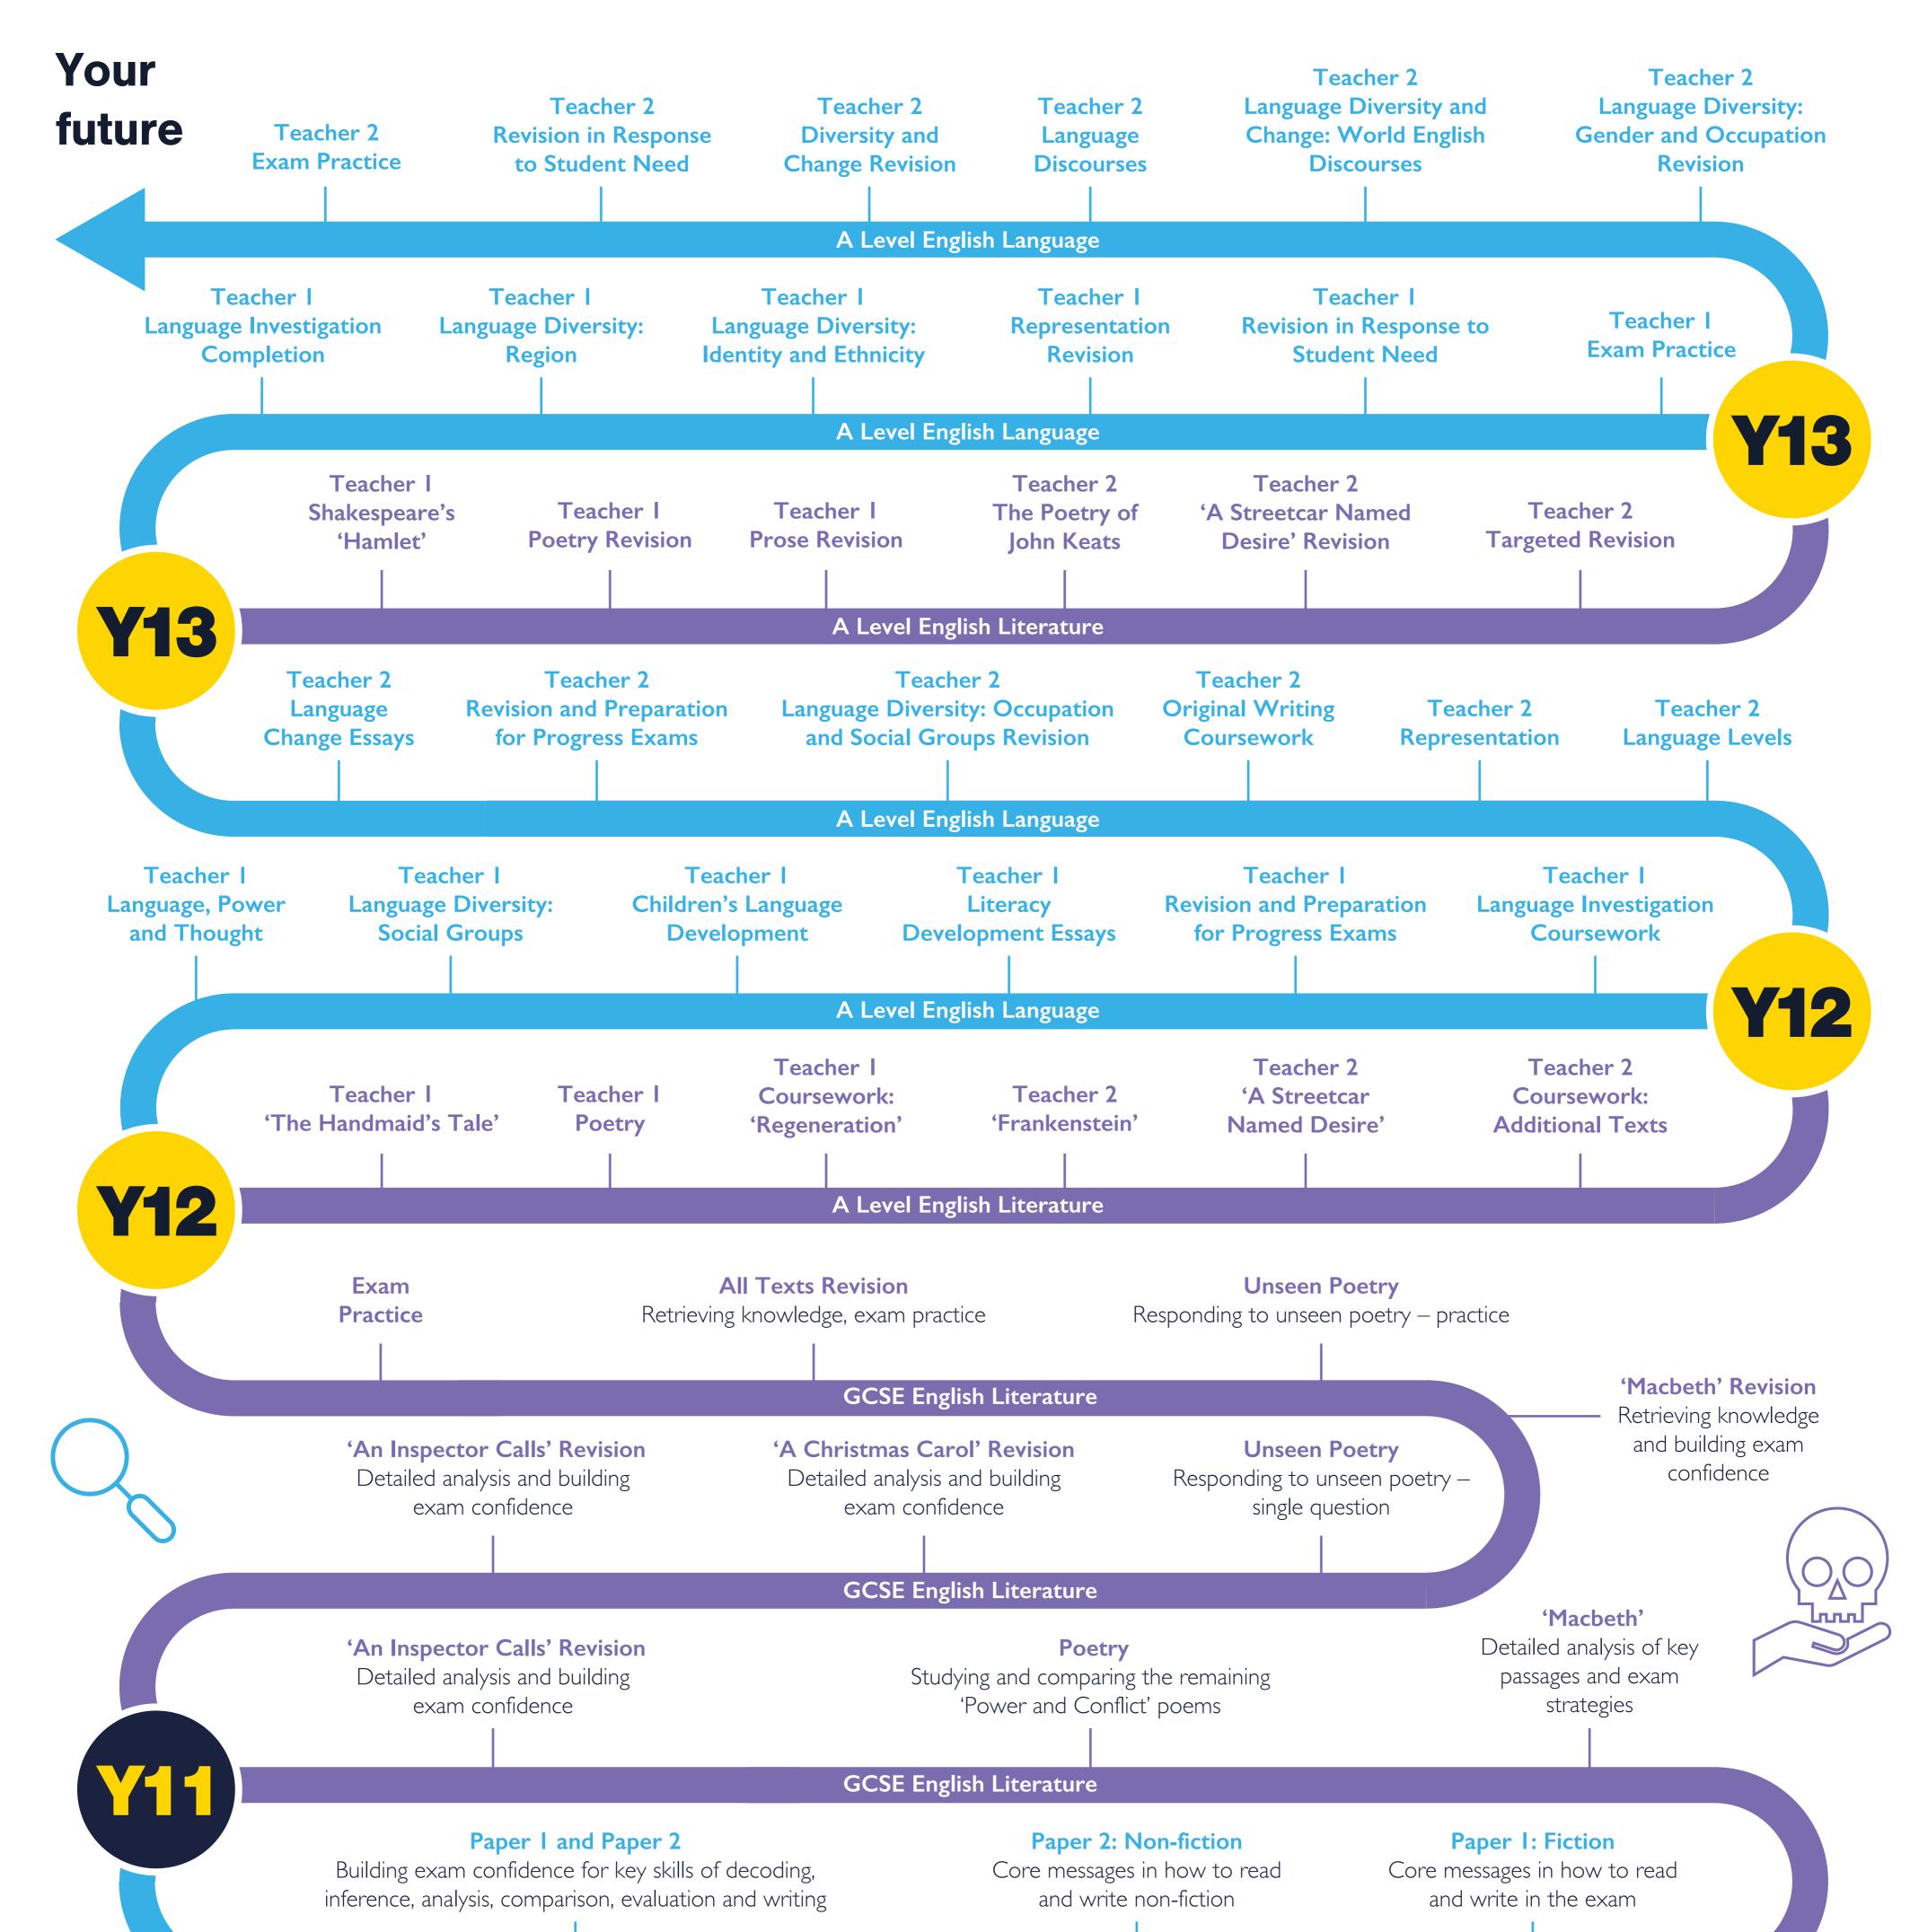

## English KS4/5

|                            |                                                                                                        | GCSE English Language   |                                                                                                                          |
|----------------------------|--------------------------------------------------------------------------------------------------------|-------------------------|--------------------------------------------------------------------------------------------------------------------------|
| Revision/<br>Exam Practice | <b>'A Christmas Carol'</b><br>Plot, character and themes<br>in Dickens' novella                        |                         | <b>'Macbeth'</b><br>Plot, characters and themes in<br>Shakespeare's tragedy                                              |
|                            |                                                                                                        | GCSE English Literature |                                                                                                                          |
|                            | <b>'An Inspector Calls'</b><br>Plot, characters and themes<br>in Priestley's play                      |                         | <b>Poetry</b><br>Studying and comparing half of the 'Power and<br>Conflict' poems; responding to unseen poetry           |
|                            |                                                                                                        | GCSE English Language   |                                                                                                                          |
|                            | Reading and Writing Fiction<br>Studying extracts from modern fiction<br>and honing descriptive writing |                         | Non-fiction Reading and Writing<br>Building skills to read and analyse non-fiction<br>texts; spoken language endorsement |