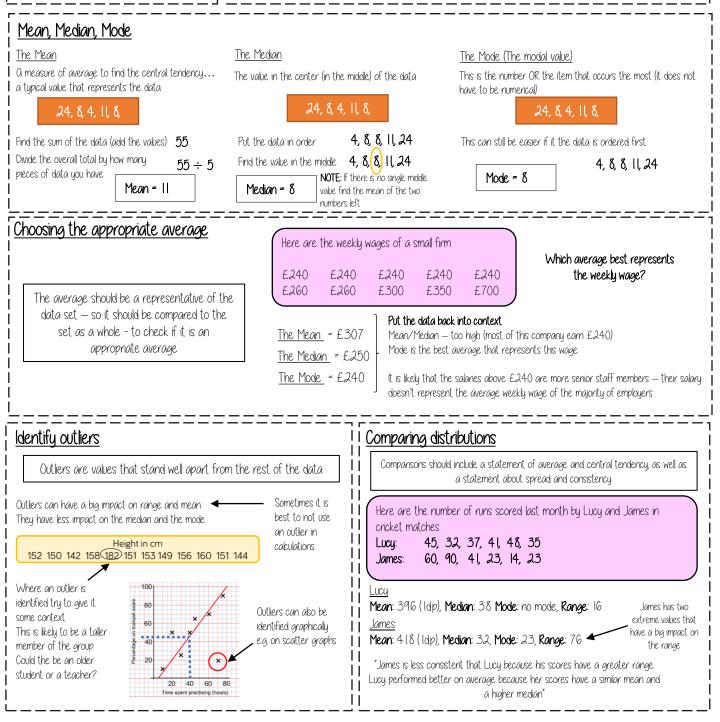

## easures o location What do I need to be able Keuwords to do? Spread: the distance/ how spread out/ variation of data **Overage:** a measure of central tendency — or the typical value of all the data together By the end of this unit you should be able to: Total: all the data added together Understand and use mean, median and mode

- Choose the most appropriate average
- Identify outliers
- Compare distributions using averages and range

## Frequency: the number of times the data values occur Represent: something that show's the value of another Outlier: a value that stands apart from the data set Consistent: a set of data that is similar and doesn't change very much