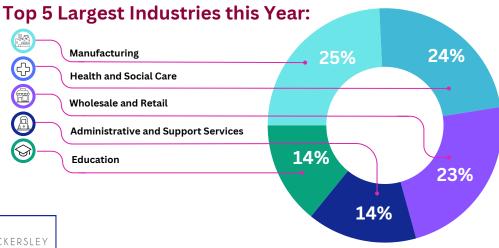

Machine Operatives                  | £31,616                      |
| Sales related Occupations                     | £26,432                      |
| Other Administrative Occupations              | £25,152                      |
| Warehouse Operatives                          | £24,896                      |
| Customer Service Occupations                  | £24,000                      |
| Care Workers and Home Carers                  | £23,744                      |
| Teaching Assistants                           | £22,208                      |
| Cleaners and Domestics                        | £22,016                      |
|                                               |                              |

## **Lowest Paid**



## **Top 5 Requested Minimum Education Levels\*:**