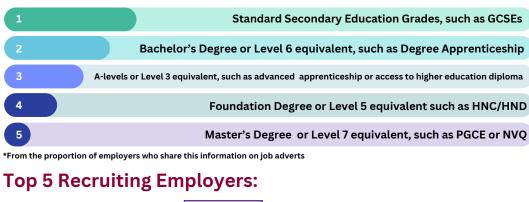

ant and Machine Operatives                  | £31,616                      |
| Sales related Occupations                     | £26,432                      |
| Other Administrative Occupations              | £25,152                      |
| Warehouse Operatives                          | £24,896                      |
| Customer Service Occupations                  | £24,000                      |
| Care Workers and Home Carers                  | £23,744                      |
| Teaching Assistants                           | £22,208                      |
| Cleaners and Domestics                        | £22,016                      |
|                                               |                              |

## **Lowest Paid**



## **Top 5 Requested Minimum Education Levels\*:**