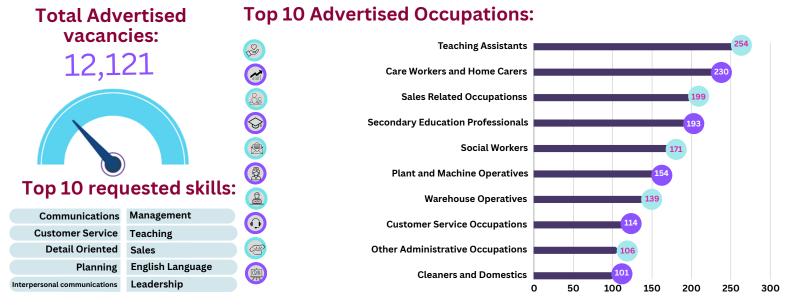

## The Latest Monthly Labour Market Information (LMI) for Rotherham\*\*



## **Highest Paid**



| Role                                          | Mean<br>Advertised<br>Salary |
|-----------------------------------------------|------------------------------|
| Secondary Education Teaching<br>Professionals | £38,272                      |
| Social Workers                                | £31,744                      |
| Plant and Machine Operatives                  | £31,616                      |
| Sales related Occupations                     | £26,432                      |
| Other Administrative Occupations              | £25,152                      |
| Warehouse Operatives                          | £24,896                      |
| Customer Service Occupations                  | £24,000                      |
| Care Workers and Home Carers